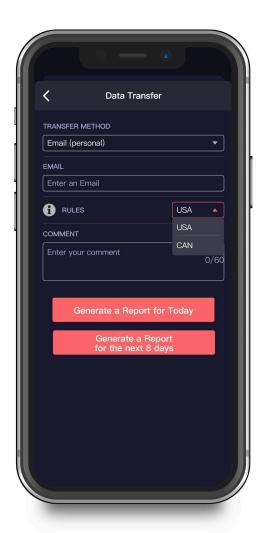

If you select Email (Personal), you need to select your country (for America, it is USA). Then you need to enter the recipient's mailbox.

Here you have two options to send the logs: choosing "Generate Report for Today" or "Generate Report for the last 8 days".