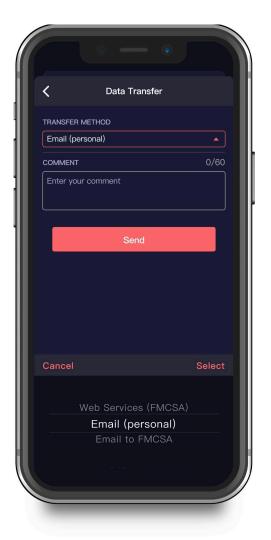

Please, pay attention that here you will see a list of all the co-drivers operating the same truck during the last 8 days period.

You may select one of the three options for sending: via web services to the FMCSA directly, via email to the FMCSA or any other account. You may also add comment if needed.