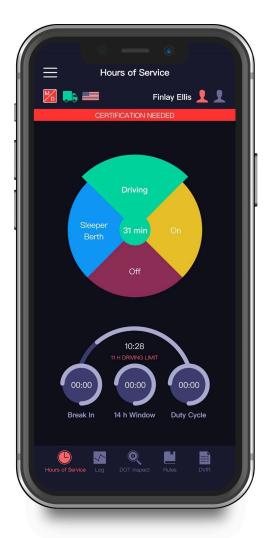

## Points to re-check:

- your device should be connected to a charger;
- your device should be placed on a dashboard the way the DOT officer has a full view without entering a truck;
- you should be logged in to our system using your credentials.
- 1. Sidebar menu
- 2. Malfunctions indicator
- 3. Truck connection
- 4. Country rule set
- 5. Finlay Ellis Current driver name
- 6. Co-drivers' switch
- 7. Current Status / Status Switch
- 8. HOS counter

<sup>&</sup>lt;sup>1</sup> Smart eLog is compliant with the Federal Motor Carrier Safety Regulations CFR §395.15 and 49 CFR 395.20 et seq.
Smart eLog is compliant with Section 83 of The Commercial Vehicle Drivers Hours of Service Regulations regarding the use of the electronic logging devices.