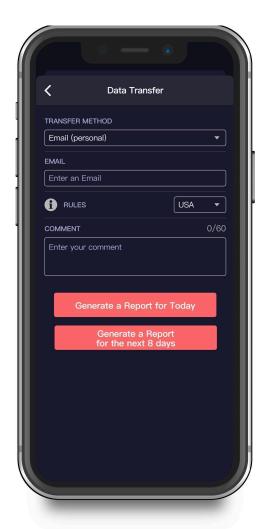

If you select Email (Personal), you need to select your country (for America, it is USA). Then you need to enter the recipient's mailbox.

Here you have two options to send the logs: choosing "Generate Report for Today" or "Generate Report for the last 8 days".