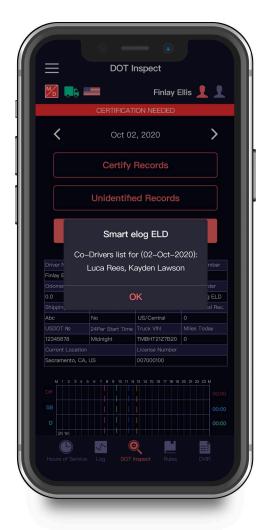

Please, pay attention that here you will see a list of all the co-drivers operating the same truck during the last 8 days period.

You may select one of the three options for sending: via web services to the FMCSA directly, via email to the FMCSA or any other account. You may also add comment if needed.