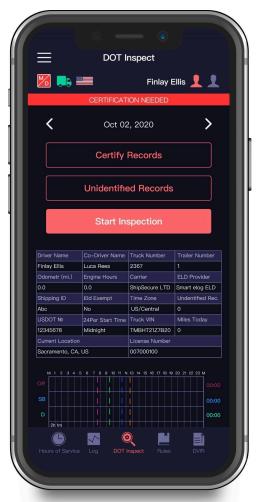

## Inspection instructions

For a driver:

Step 1: Open Inspecti

page

Step 2: Pass the devi-

to the inspector

For an inspector:

- icon shows whether there are any malfunctions or data inconsistencies;
- icon shows whether the truck is connected and the system is in the ELD mode;
- <> icons allow you to select a date to inspect;
- the form contains all data regarding vehicles, driver, and carrier;
- the graph shows the status change data;
- the table shows detailed data regarding each event.