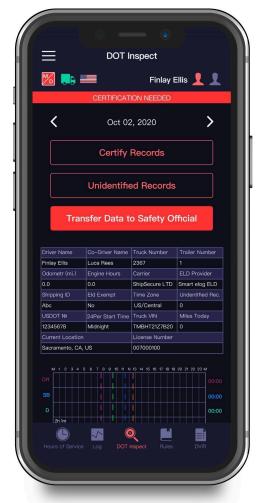

<sup>&</sup>lt;sup>2</sup> If you need any more help, you may contact us via phone at +1 916 740-6674 or email at <a href="mailto:info@smartelog.com">info@smartelog.com</a>

If you need to send Data to FMCSA directly via email or web or you need to send data to the personal email - you should click the 'Start Inspection' and later 'Transfer Data to Safety Official'.

Please, pay attention that here you will see a list of all the co-drivers operating the same truck during the last 8 days period.

You may select one of the three options for sending: via web services to the FMCSA directly, via email to the FMCSA or any other account. You may also add comment if needed.

If you select Email (Personal), you need to select your country (for America, it is USA). Then you need to enter the recipient's mailbox.

Here you have two options to send the logs: choosing "Generate Report for Today" or "Generate Report for the last 8 days".