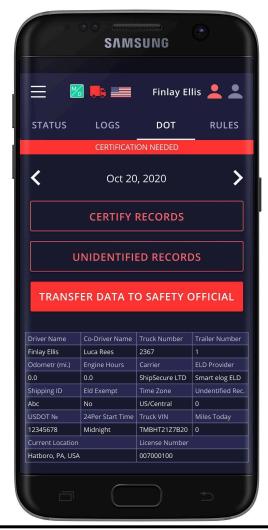

<sup>&</sup>lt;sup>2</sup> If you need any more help, you may contact us via phone at +1 916 740-6674 or email at info@smartelog.com

If you need to send Data to FMCSA directly via email or web or you need to send data to the personal email - you should click the 'Start Inspection' and later 'Transfer Data to Safety Official'.