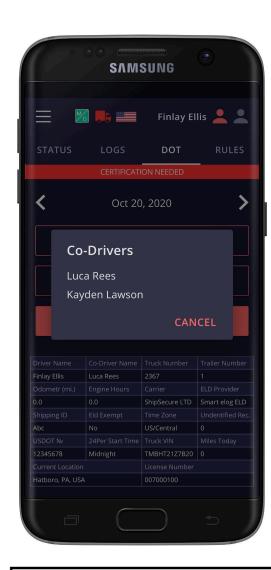

Please, pay attention that here you will see a list of all the co-drivers operating the same truck during the last 8 days period.

You may select one of the three options for sending: via web services to the FMCSA directly, via email to the FMCSA or any other account. You may also add comment if needed.