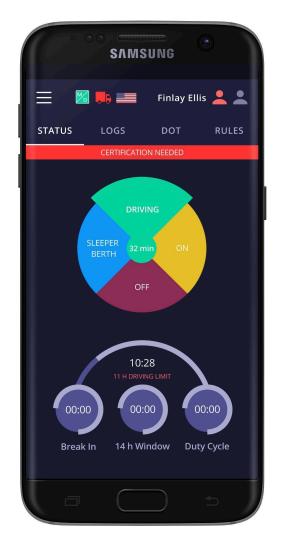

### Points to re-check:

- your device should be connected to a charger;
- your device should be placed on a dashboard the way the DOT officer has a full view without entering a truck;
- you should be logged in to our system using your credentials.
- 1. Sidebar menu
- 2. Malfunctions indicator
- 3. Truck connection
- 4. Country rule set
- 5. Finlay Ellis Current driver name
- 6. Co-drivers' switch
- 7. Current Status / Status Switch
- 8. HOS counter