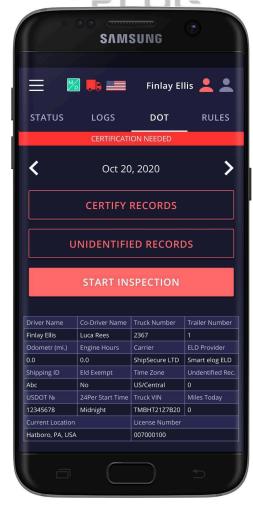

### For an inspector:

- icor

shows whether there are any malfunctions or data inconsistencies;

- icon shows whether the truck is connected and the system is in the ELD mode;
- <> icons allow you to select a date to inspect;
- the form contains all data regarding vehicles, driver, and carrier;
- the graph shows the status change data;
- the table shows detailed data regarding each event.