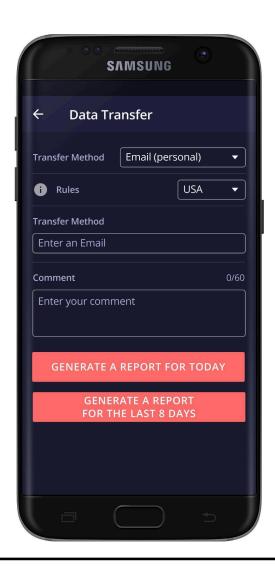

If you select Email (Personal), you need to select your country (for America, it is USA). Then you need to enter the recipient's mailbox.

Here you have two options to send the logs: choosing "Generate Report for Today" or "Generate Report for the last 8 days".