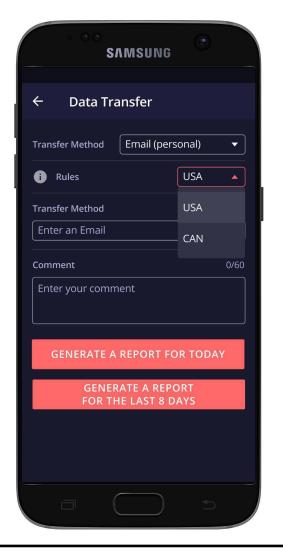

If you select Email (Personal), you need to select your country (for America, it is USA). Then you need to enter the recipient's mailbox.

Here you have two options to send the logs: choosing "Generate Report for Today" or "Generate Report for the last 8 days".