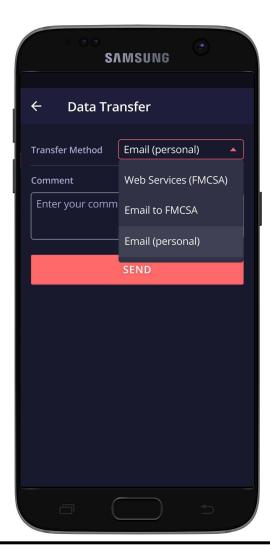

Please, pay attention that here you will see a list of all the co-drivers operating the same truck during the last 8 days period.

You may select one of the three options for sending: via web services to the FMCSA directly, via email to the FMCSA or any other account. You may also add comment if needed.